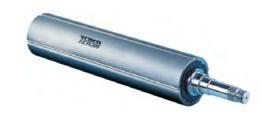

# BIT MORTISING MACHINE

The machine can be equipped with a largesized cutting unit with a 0 - 16 mm we cott spindle

SUCTION HOOD OF LARGE DIMENSIONS

The large sized thicknessing tables, made entirely in ribbed cast iron, ensure an excellent level of finish on every kind of wood. The hydraulic rear pistons close the flat flush gradually and effortlessly for the operator; the absence of springs also avoids the deformation of the flat even after a long time.