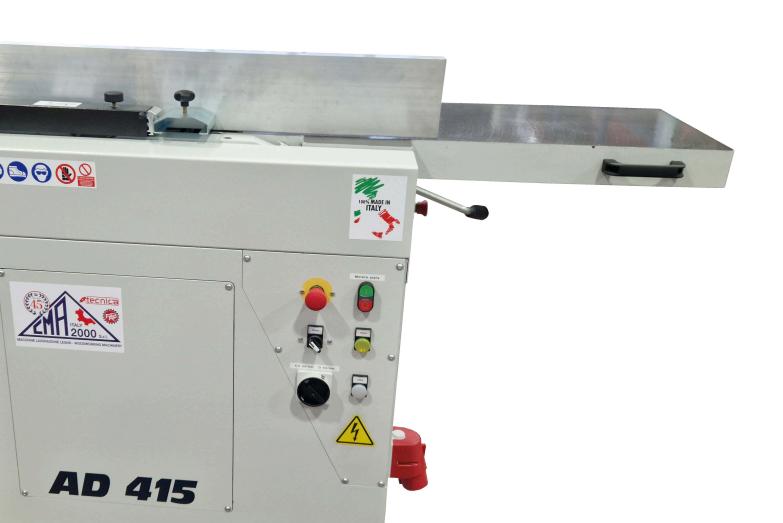

Forty years experience, leader in the production of traditional woodworking machines. The internally managed production allows to perform all types of work from the machine in series to custom production. The control of each passage ensures the proper functioning of the machinery and the attention to the detail.

# AD415

THE SMALL WORKING LIKE THE BIG





# ALUMINUM RECLINE ANGLE

The aluminum recline angle from 0° to 45° is very comfortable and robust: its length allows an excellent support of the work piece.

# BIT MORTISING MACHINE

The machine can be equipped with a largesized cutting unit with a 0 - 16 mm we cott spindle



SUCTION HOOD OF LARGE DIMENSIONS



The large sized thicknessing tables, made entirely in ribbed cast iron, ensure an excellent level of finish on every kind of wood. The hydraulic rear pistons close the flat flush gradually and effortlessly for the operator; the absence of springs also avoids the deformation of the flat even after a long time.



# SANDBLASTED ROLLER OUTPUT

The sandblasted exit roller ensures perfect towing on any type of material.

TWO ADVANCE SPEED OF THE THICKNESS The two feed speeds of the