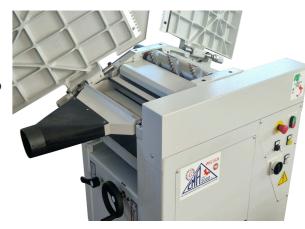

# BIT MORTISING MACHINE

The machine can be equipped with a largesized cutting unit with a 0 - 16 mm we cott spindle

SUCTION HOOD OF LARGE DIMENSIONS

The large sized thicknessing tables, made entirely in ribbed cast iron, ensure an excellent level of finish on every kind of wood. The hydraulic rear pistons close the flat flush gradually and effortlessly for the operator; the absence of springs also avoids the deformation of the flat even after a long time.