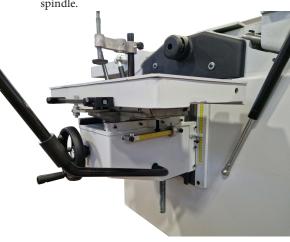

# ALUMINUM RECLINE ANGLE

The aluminum recline angle from 0° to 45° is very comfortable and robust: its length allows an excellent support of the work piece.