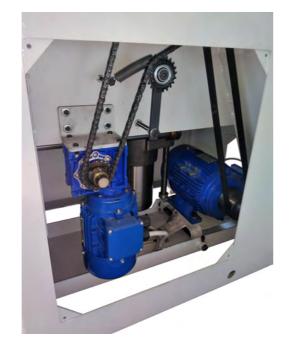

# BIT MORTISING MACHINE

The machine can be equipped with a largesized cutting unit with a 0 - 16 mm we cott spindle

SUCTION HOOD OF LARGE DIMENSIONS

The large sized thicknessing tables, made entirely in ribbed cast iron, ensure an excellent level of finish on every kind of wood. The hydraulic rear pistons close the flat flush gradually and effortlessly for the operator; the absence of springs also avoids the deformation of the flat even after a long time.