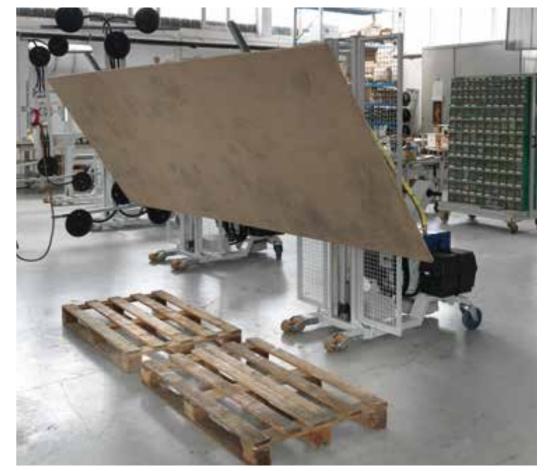

## PANEL MANIPULATOR

## PANEL MANIPULATOR

Manipulator for the transport of wooden panels, suitable for manual handling even in small spaces. Suction cup gripping device to ensure maximum stability of the load during transport.

| Max. lift            | Kg. 120           |
|----------------------|-------------------|
| Dimensions D x L max | 3.000 x 1.000 mm. |
| Power supply         | battery           |

PANEL MANIPULATOR