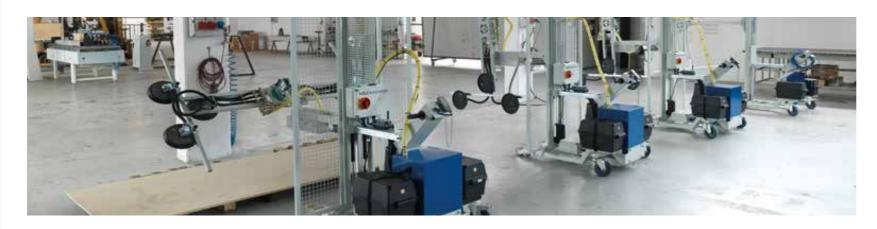

## PANEL MANIPULATOR

## PANEL MANIPULATOR

Manipulator for the transport of wooden panels, suitable for manual handling even in small spaces. Suction cup gripping device to ensure maximum stability of the load during transport.

| Max. lift            | Kg. 120           |
|----------------------|-------------------|
| Dimensions D x L max | 3.000 x 1.000 mm. |
| Power supply         | battery           |

PANEL MANIPULATOR