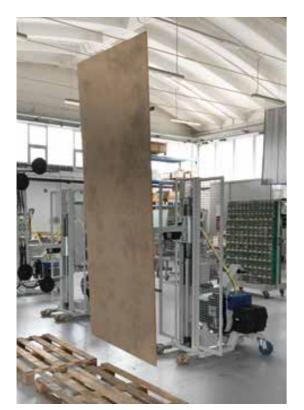

## PANEL MANIPULATOR

## PANEL MANIPULATOR

Manipulator for the transport of wooden panels, suitable for manual handling even in small spaces. Suction cup gripping device to ensure maximum stability of the load during transport.

| Max. lift            | Kg. 120           |
|----------------------|-------------------|
| Dimensions D x L max | 3.000 x 1.000 mm. |
| Power supply         | battery           |

PANEL MANIPULATOR