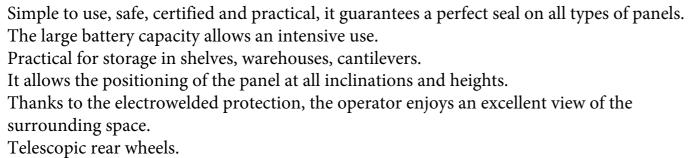

## PANEL MANIPULATOR

Manipulator for the transport of wooden panels, suitable for manual handling even in small spaces. Suction cup gripping device to ensure maximum stability of the load during transport.

| Max. lift            | Kg. 120           |
|----------------------|-------------------|
| Dimensions D x L max | 3.000 x 1.000 mm. |
| Power supply         | battery           |

PANEL MANIPULATOR