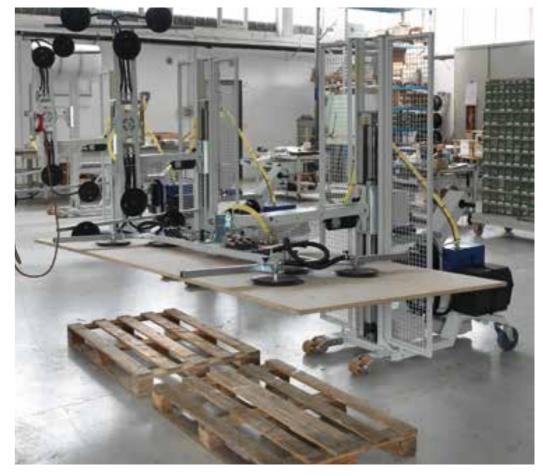

## PANEL MANIPULATOR

Manipulator for the transport of wooden panels, suitable for manual handling even in small spaces. Suction cup gripping device to ensure maximum stability of the load during transport.

| Max. lift            | Kg. 120           |
|----------------------|-------------------|
| Dimensions D x L max | 3.000 x 1.000 mm. |
| Power supply         | battery           |

PANEL MANIPULATOR