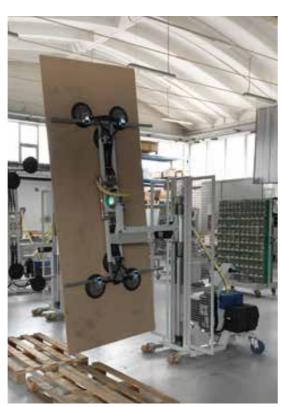

## PANEL MANIPULATOR

Manipulator for the transport of wooden panels, suitable for manual handling even in small spaces. Suction cup gripping device to ensure maximum stability of the load during transport.

| Max. lift            | Kg. 120           |
|----------------------|-------------------|
| Dimensions D x L max | 3.000 x 1.000 mm. |
| Power supply         | battery           |

PANEL MANIPULATOR