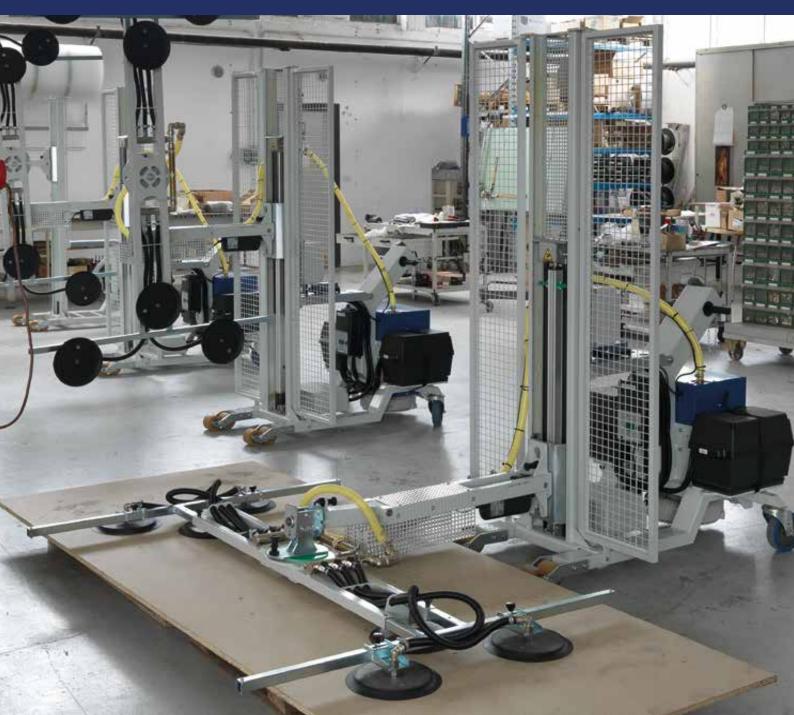

## PANEL MANIPULATOR

## PANEL MANIPULATOR

Manipulator for the transport of wooden panels, suitable for manual handling even in small spaces. Suction cup gripping device to ensure maximum stability of the load during transport.

| Max. lift            | Kg. 120           |
|----------------------|-------------------|
| Dimensions D x L max | 3.000 x 1.000 mm. |
| Power supply         | battery           |

PANEL MANIPULATOR