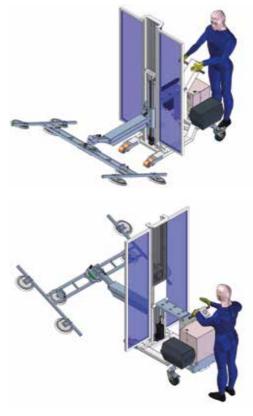

## PANEL MANIPULATOR

Manipulator for the transport of wooden panels, suitable for manual handling even in small spaces. Suction cup gripping device to ensure maximum stability of the load during transport.

| Max. lift            | Kg. 120           |
|----------------------|-------------------|
| Dimensions D x L max | 3.000 x 1.000 mm. |
| Power supply         | battery           |

PANEL MANIPULATOR